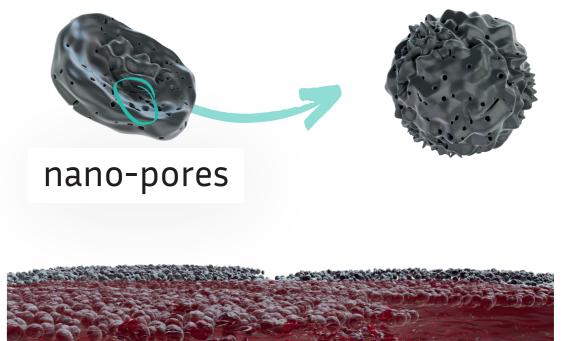

## Add-on tips

Curaseal<sup>™</sup> applicators come with add-on endoscopic tips of 14cm and 38cm, allowing efficient bleeding control for different surgeries

Curaseal™ starch microparticles are designed with nano-pores that enable rapid fluid absorption and instant blood penetration