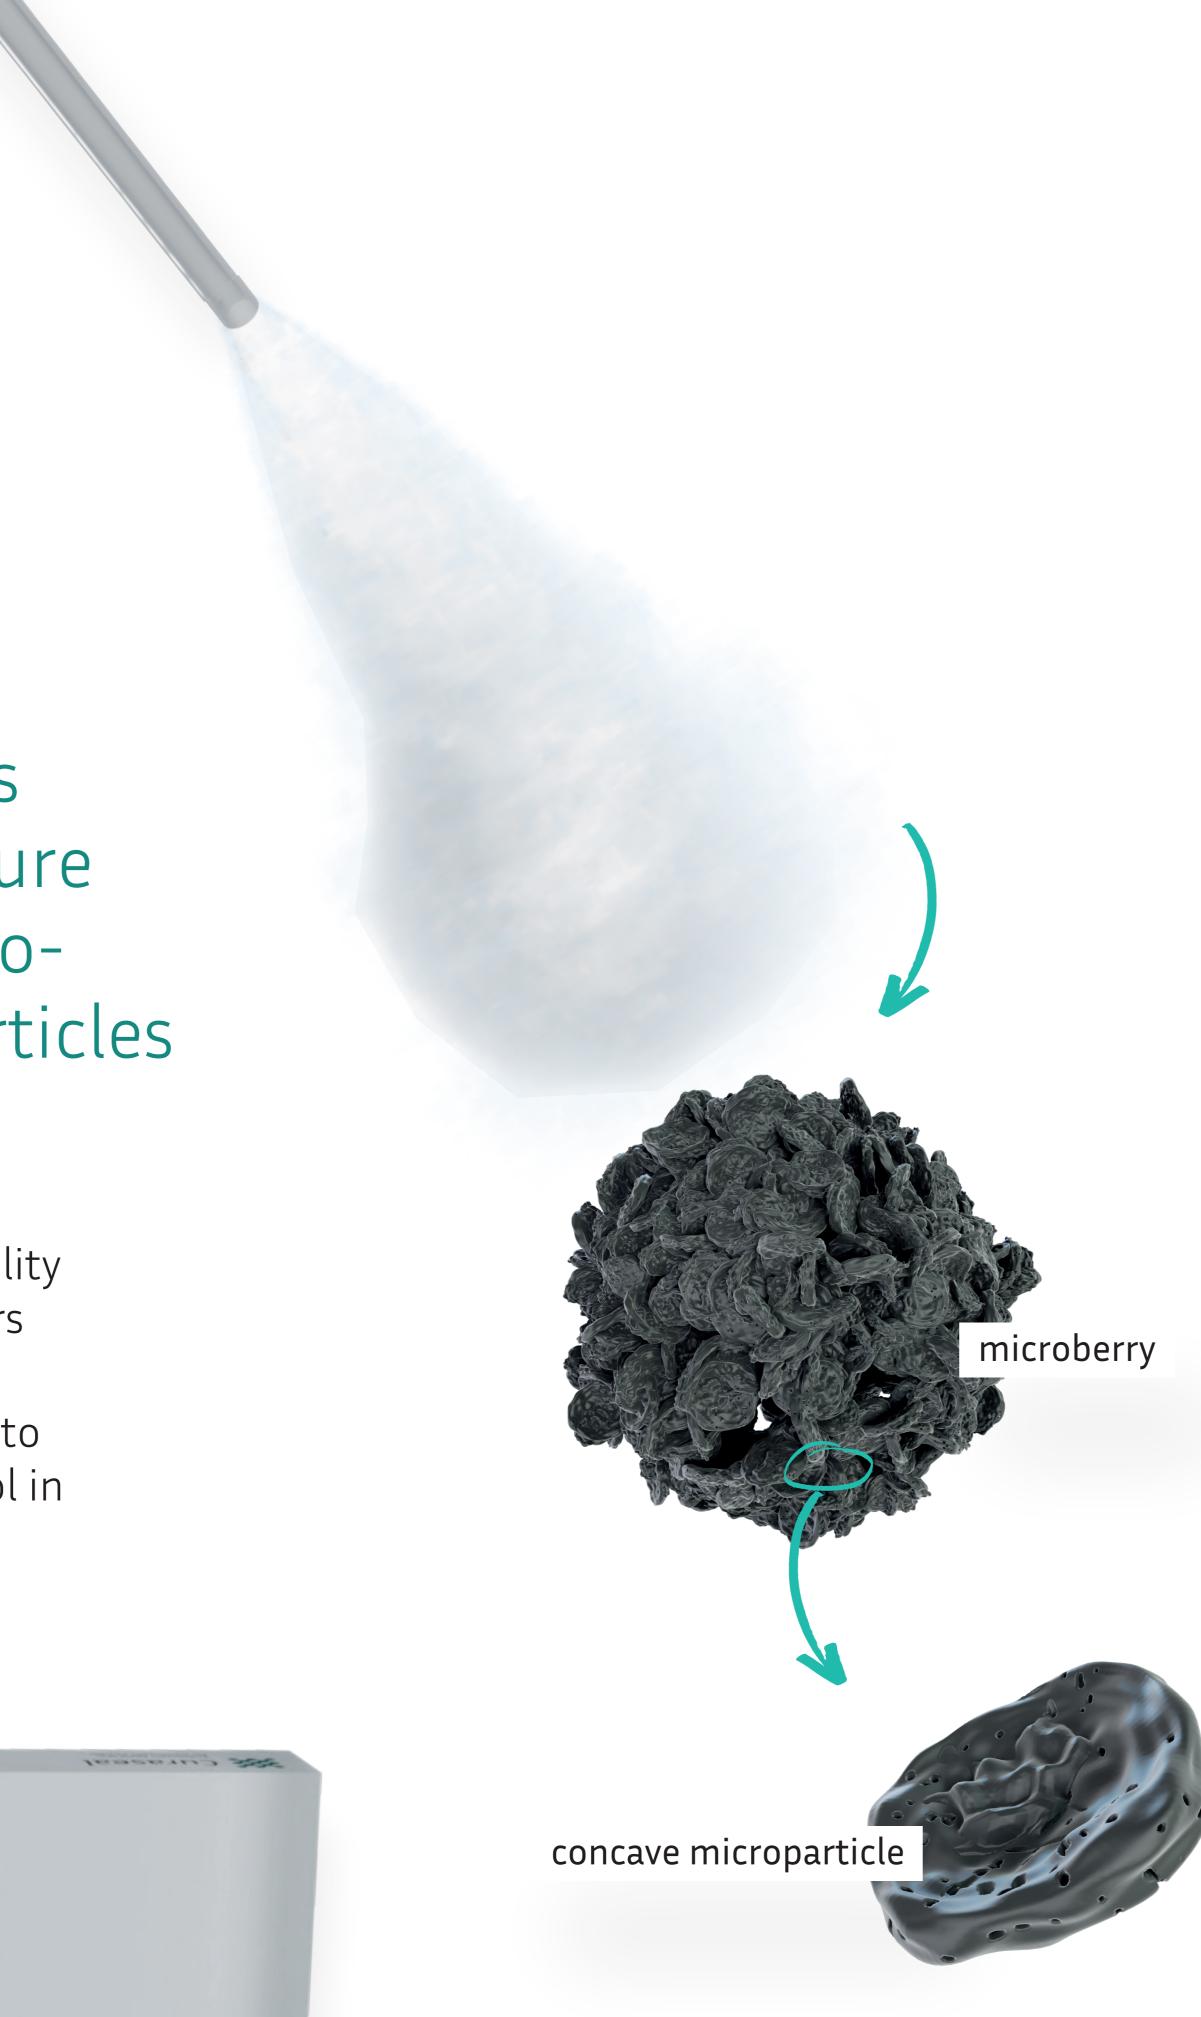

## Absorbable Hemostatic Powder

Microberries of Concave Porous Starch Microparticles

A New Standard in Bleeding Control

# Forefront of innovation in hemostasis

**Curaseal™** has been designed as revolutionary microberry structure of meticulously engineered nanoporous starch concave microparticles resembling red blood cells.

# Mechanism of Action

Curaseal™'s microberry starch concave microparticles resembling red blood cells allows enhanced adhesion to the bleeding site instantly

Curaseal™ microparticles swell up to 10X their original size, providing mechanical pressure to the microbleeding site, assisting in reducing blood loss and instant blood clotting

## Add-on tips

Curaseal<sup>™</sup> applicators come with add-on endoscopic tips of 14cm and 38cm, allowing efficient bleeding control for different surgeries

Curaseal™ starch microparticles are designed with nano-pores that enable rapid fluid absorption and instant blood penetration