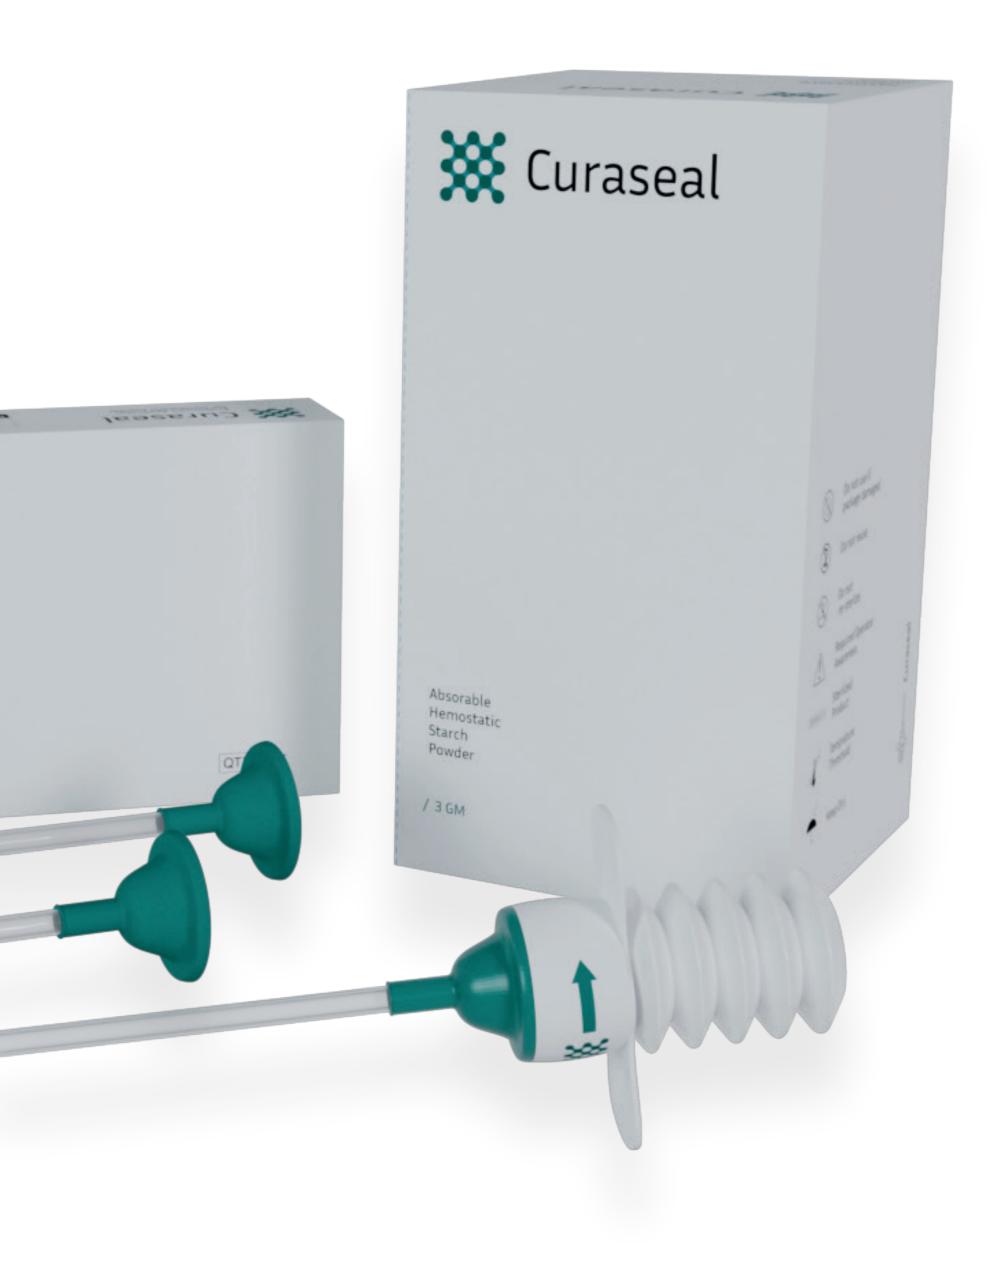

## **Innovative** applicator for precise delivery

## Add-on tips

Curaseal<sup>™</sup> applicators come with add-on endoscopic tips of 14cm and 38cm, allowing efficient bleeding control for different surgeries

Curaseal™ starch microparticles are designed with nano-pores that enable rapid fluid absorption and instant blood penetration

## Safety rotary valve

Curaseal<sup>™</sup> applicators are introduced with a safety rotary valve that allow precision control over powder delivery and prevents leakage in undesired sites