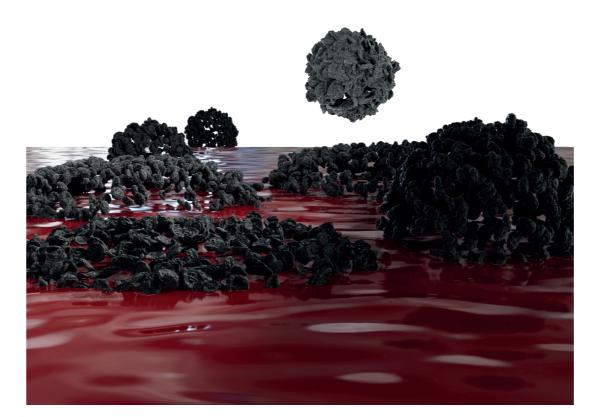

# Forefront of innovation in hemostasis

**Curaseal™** has been designed as revolutionary microberry structure of meticulously engineered nanoporous starch concave microparticles resembling red blood cells.

# Mechanism of Action

Curaseal™'s microberry starch concave microparticles resembling red blood cells allows enhanced adhesion to the bleeding site instantly

Curaseal™ microparticles swell up to 10X their original size, providing mechanical pressure to the microbleeding site, assisting in reducing blood loss and instant blood clotting