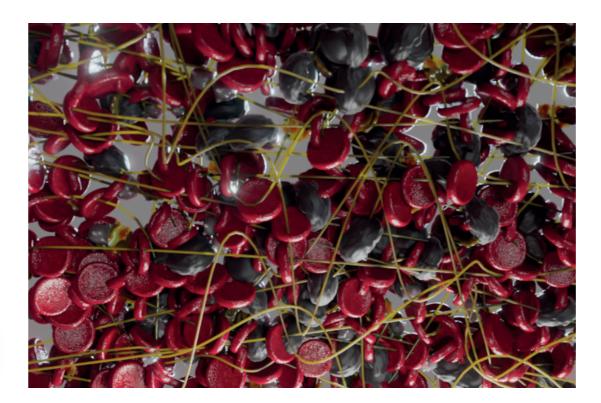

# Forefront of innovation in hemostasis

**Curaseal™** has been designed as revolutionary microberry structure of meticulously engineered nanoporous starch concave microparticles resembling red blood cells.

# Mechanism of Action

Curaseal™'s microberry starch concave microparticles resembling red blood cells allows enhanced adhesion to the bleeding site instantly

Curaseal™ microparticles swell up to 10X their original size, providing mechanical pressure to the microbleeding site, assisting in reducing blood loss and instant blood clotting