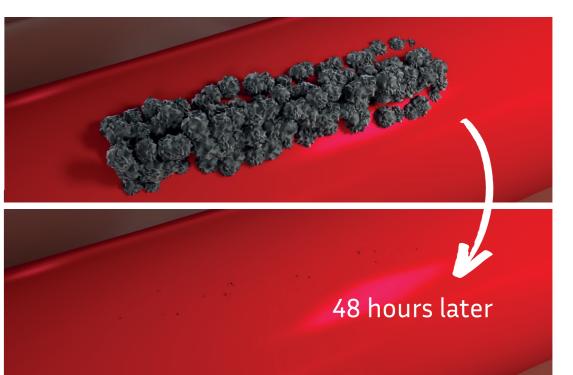

- X Curaseal<sup>™</sup> provides the FASTEST blood clotting ability and is completely absorbed by the body in 48 hours
- X Curaseal<sup>™</sup> microparticles are precisely engineered to provide reliable & efficient tool for bleeding control in narrow, oozing, and hard-to-reach surgical sites.

Curaseal<sup>™</sup> microparticles are made of biocompatible starch which are fully degradable within 48 hours