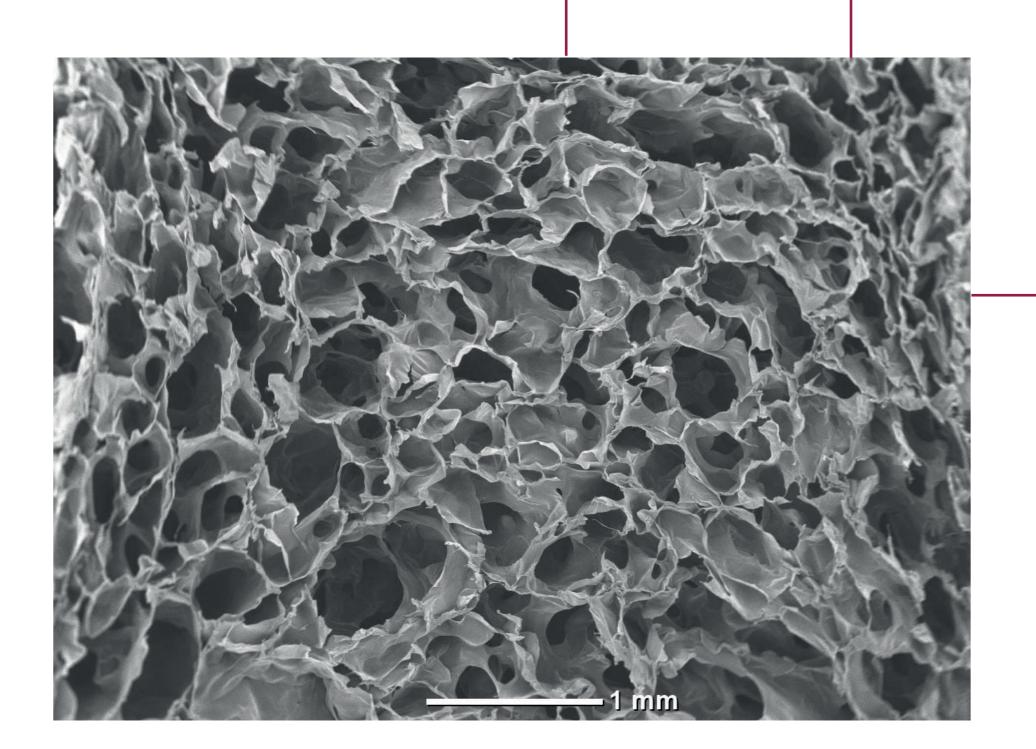

### Colident<sup>™</sup> 70X magnification

#### Super Absorption Capacity

Colident<sup>™</sup> sponges are meticulously engineered with a super-absorbent, porous structure, absorbing blood three times more effectively than Ultrafoam, Cutanplast, and Curaspon, ensuring superior bleeding control and superior mechanical stability