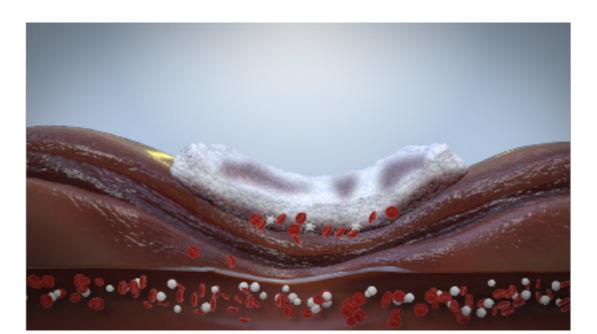

# Mechanism of Action

Upon blood contact, the highly porous structure and the hydrophilic nature of Colident<sup>™</sup> sponge allow for fluid absorption, without the need for pre-wetting

#### Immediate Action

Colident<sup>™</sup> sponges feature a hydrophilic, cross-linked porous structure, allowing for fast, efficient absorption without prewetting during critical surgical procedures

 $( \bullet )$ 

As blood is absorbed, platelets and clotting factors are concentrated within the sponge bleeding site interface.

Colident<sup>™</sup> is fully biodegradable, breaking down into harmless byproducts that are absorbed by the body in less than 10 days, leaving no residue at the surgical site.