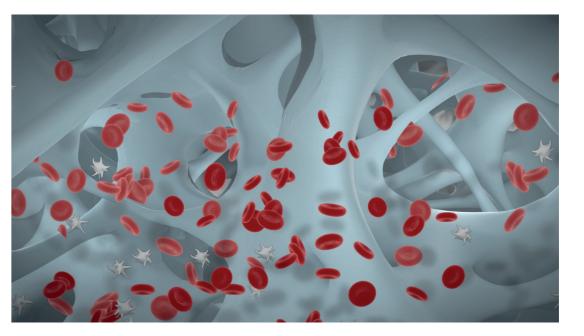

As blood is absorbed, platelets and clotting factors are concentrated within the sponge bleeding site interface.

Colident<sup>™</sup> is fully biodegradable, breaking down into harmless byproducts that are absorbed by the body in less than 10 days, leaving no residue at the surgical site.

#### Super Absorption Capacity

Colident<sup>™</sup> sponges are meticulously engineered with a super-absorbent, porous structure, absorbing blood three times more effectively than Ultrafoam, Cutanplast, and Curaspon, ensuring superior bleeding control and superior mechanical stability