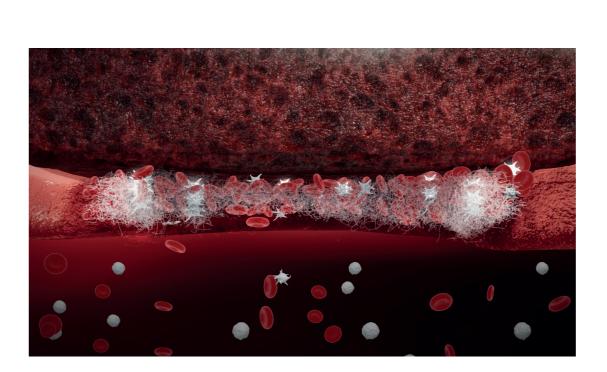

### **B** Clot Formation

Concentrated clotting factors accelerate the clotting process, helping to seal the bleeding site and reduce blood loss while preserving structural stability.

As blood is absorbed, platelets and clotting factors are concentrated within the sponge bleeding site interface.

Colident<sup>™</sup> is fully biodegradable, breaking down into harmless byproducts that are absorbed by the body in less than 10 days, leaving no residue at the surgical site.